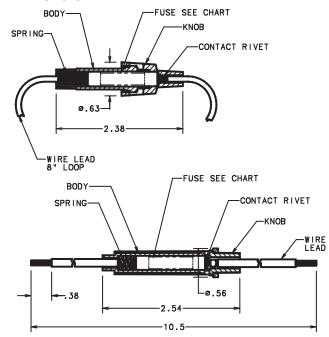

### **Features and Benefits**

- Standard Duty 8" looped UL 1015 wire leds for cut and install in-line installation
- Heavy Duty Two 4" GXL wire leads for easy in-line installation
- Accepts SFE, AGA, AGC, AGW, and AGX Series Glass Fuses
- Spring-loaded twist-lock body for easy fuse installation and replacement
- Weather resistant nylon body

#### **Dimension in MM**

| PART<br>NUMBER | DESCRIPTION                                                                                | MAX FUSE<br>RATING | WIRE SIZE      | COLOR  |
|----------------|--------------------------------------------------------------------------------------------|--------------------|----------------|--------|
| 0FNY0001XP     | In-line Universal Glass Style Fuse Holder - Carded Retail Package                          | 20A                | 14 AWG UL 1015 | Black  |
| 0FNY0001ZXJ    | In-line Universal Glass Style Fuse Holder - Bulk                                           | 20A                | 14 AWG UL 1015 | Black  |
| 0FNY0002ZXJ    | Heavy Duty In-line Universal Glass Style Fuse Holder - Bulk                                | 30A                | 12 AWG GXL     | Orange |
| 0FNY0020XP     | In-line Universal Glass Style Fuse Holder with 20A Fuse - Carded Retail Package            | 20A                | 14 AWG UL 1015 | Black  |
| 0FNY0030XP     | Heavy Duty In-line Universal Glass Style Fuse Holder with 30A Fuse - Carded Retail Package | 30A                | 12 AWG GXL     | Orange |