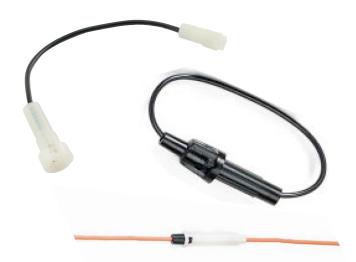

#### **Description**

FNY Series In-line Universal Glass Style Fuse Holders are designed for SFE, AGA, AGC, AGW, and AGX Glass Type automotive fuses. Simple twist-lock knob and body design allows for easy fuse installation and replacement. Standard Duty version fit for traditional automotive and commercial vehicle accessory circuits (lighting, displays, communications, etc). Heavy Duty version fit for air conditioner, heater blower motors, and other higher load applications.

### **Features and Benefits**

- Standard Duty 8" looped UL 1015 wire leds for cut and install in-line installation
- Heavy Duty Two 4" GXL wire leads for easy in-line installation
- Accepts SFE, AGA, AGC, AGW, and AGX Series Glass Fuses
- Spring-loaded twist-lock body for easy fuse installation and replacement
- Weather resistant nylon body

#### **Dimension in MM**

| PART<br>NUMBER | DESCRIPTION                                                                                | MAX FUSE<br>RATING | WIRE SIZE      | COLOR  |
|----------------|--------------------------------------------------------------------------------------------|--------------------|----------------|--------|
| 0FNY0001XP     | In-line Universal Glass Style Fuse Holder - Carded Retail Package                          | 20A                | 14 AWG UL 1015 | Black  |
| 0FNY0001ZXJ    | In-line Universal Glass Style Fuse Holder - Bulk                                           | 20A                | 14 AWG UL 1015 | Black  |
| 0FNY0002ZXJ    | Heavy Duty In-line Universal Glass Style Fuse Holder - Bulk                                | 30A                | 12 AWG GXL     | Orange |
| 0FNY0020XP     | In-line Universal Glass Style Fuse Holder with 20A Fuse - Carded Retail Package            | 20A                | 14 AWG UL 1015 | Black  |
| 0FNY0030XP     | Heavy Duty In-line Universal Glass Style Fuse Holder with 30A Fuse - Carded Retail Package | 30A                | 12 AWG GXL     | Orange |